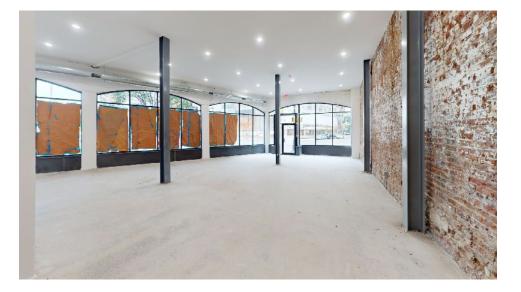

## 252 Washington, Newark, NJ 07102

252 Washington Street, Newark, NJ is a 3-story commercial property classified as "3SB." It was built in 1925 and offers a total area of 16,177 square feet. The property is located in downtown Newark, providing easy access to key amenities, transportation hubs, and local businesses, making it ideal for commercial use. Its proximity to cultural landmarks like the Newark Museum and Washington Park, as well as transportation access, enhances its value and attractiveness for tenants and investors. SUITE A

## **RETAILS FEATURES**

- COMMERCIAL LEASING
- ADA COMPLIANT
- -ZONE / APPLICABLE USES