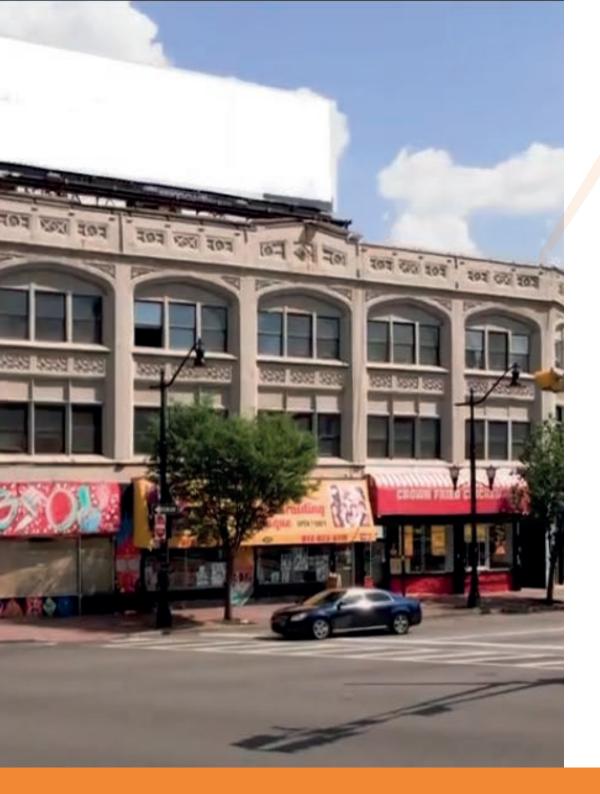

## 252 Washington, Newark, NJ 07102

252 Washington Street, Newark, NJ is a 3-story commercial property classified as "3SB." It was built in 1925 and offers a total area of 16,177 square feet. The property is located in downtown Newark, providing easy access to key amenities, transportation hubs, and local businesses, making it ideal for commercial use. Its proximity to cultural landmarks like the Newark Museum and Washington Park, as well as transportation access, enhances its value and attractiveness for tenants and investors. SUITE A