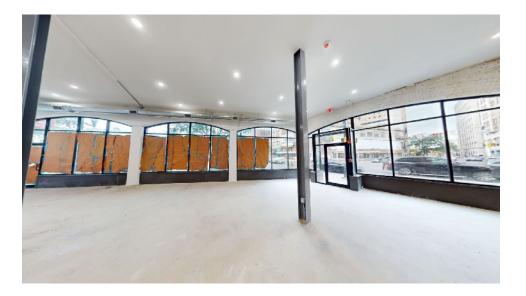

## 252 Washington, Newark, NJ 07102

252 Washington Street, Newark, NJ is a 3-story commercial property classified as "3SB." It was built in 1925 and offers a total area of 16,177 square feet. The property is located in downtown Newark, providing easy access to key amenities, transportation hubs, and local businesses, making it ideal for commercial use. Its proximity to cultural landmarks like the Newark Museum and Washington Park, as well as transportation access, enhances its value and attractiveness for tenants and investors. SUITE A

## **RETAILS FEATURES**

- COMMERCIAL LEASING
- ADA COMPLIANT
- -ZONE / APPLICABLE USES

## TOTAL AREA

1464 sqft

For more info contact us by emailing **info@skyemanage.com** or by calling **1-800-555-1212**.