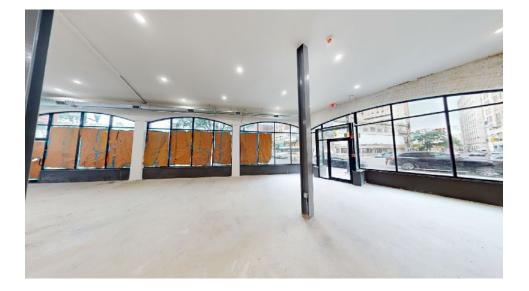

## 252 Washington, Newark, NJ 07102

252 Washington Street, Newark, NJ is a 3-story commercial property classified as "3SB." It was built in 1925 and offers a total area of 16,177 square feet. The property is located in downtown Newark, providing easy access to key amenities, transportation hubs, and local businesses, making it ideal for commercial use. Its proximity to cultural landmarks like the Newark Museum and Washington Park, as well as transportation access, enhances its value and attractiveness for tenants and investors. SUITE A

## **RETAILS FEATURES**

- COMMERCIAL LEASING
- ADA COMPLIANT
- -ZONE / APPLICABLE USES