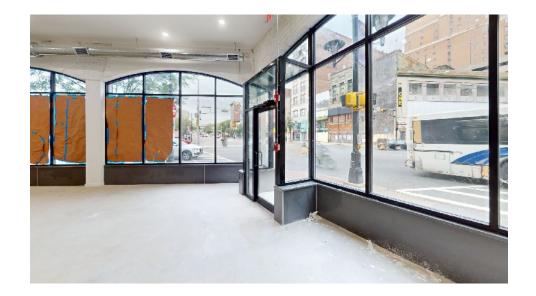

## 252 Washington, Newark, NJ 07102

252 Washington Street, Newark, NJ is a 3-story commercial property classified as "3SB." It was built in 1925 and offers a total area of 16,177 square feet. The property is located in downtown Newark, providing easy access to key amenities, transportation hubs, and local businesses, making it ideal for commercial use. Its proximity to cultural landmarks like the Newark Museum and Washington Park, as well as transportation access, enhances its value and attractiveness for tenants and investors. SUITE A

## **RETAILS FEATURES**

- COMMERCIAL LEASING
- ADA COMPLIANT
- -ZONE / APPLICABLE USES