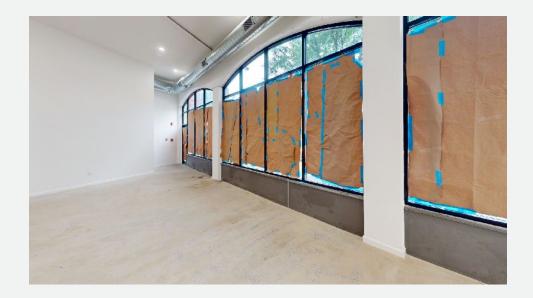

## 252 Washington, Newark, NJ 07102

252 Washington Street, Newark, NJ is a 3-story commercial property classified as "3SB." It was built in 1925 and offers a total area of 16,177 square feet. The property is located in downtown Newark, providing easy access to key amenities, transportation hubs, and local businesses, making it ideal for commercial use. Its proximity to cultural landmarks like the Newark Museum and Washington Park, as well as transportation access, enhances its value and attractiveness for tenants and investors. SUITE A

## **RETAILS FEATURES**

- COMMERCIAL LEASING
- ADA COMPLIANT
- -ZONE / APPLICABLE USES